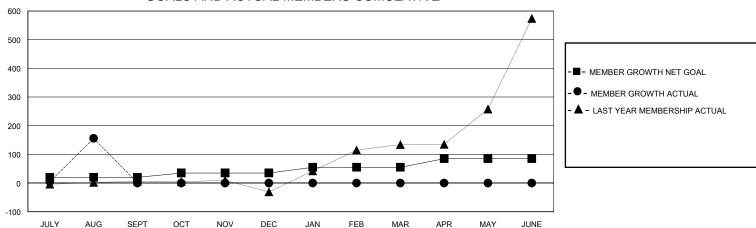

## GOALS AND ACTUAL MEMBERS CUMULATIVE

| DROPPED CLUBS: 0          |    | 10 CLUBS OF 141 ADDED 1 OR MORE<br>NEW MEMBERS | GENDER DISTRIBUTION  MALE 2,969 (79.09%) |              |     |
|---------------------------|----|------------------------------------------------|------------------------------------------|--------------|-----|
| DROPPED MEMBERS           |    |                                                | FEMALE                                   | 785 (20.91%) |     |
| DECEASED                  | 0  | CLICK HERE FOR CUMULATIVE                      | TOTAL FAMILY UNIT MEMBERS                |              | 527 |
| CLUB CANCELLED 0 OTHER 10 |    | MEMBERSHIP DATA                                | FAMILY MEMBERS PAYING HALF DUES          |              | 374 |
| TOTAL                     | 10 |                                                |                                          |              |     |

## District 315B1

Results as of: 8/31/2024

GMT: LOCATION REP OF BANGLADESH GMT CA

| Clubs                 |               |           |               | Members               |                       |                         |                                                    |  |
|-----------------------|---------------|-----------|---------------|-----------------------|-----------------------|-------------------------|----------------------------------------------------|--|
| RESULTS FOR 2024-2025 |               |           |               | RESULTS FOR 2024-2025 |                       |                         |                                                    |  |
| QUARTER               | NEW CLUB GOAL | NEW CLUBS | DROPPED CLUBS | QUARTER MEMB          | ER GROWTH NET<br>GOAL | MEMBER GROWTH<br>ACTUAL | DROPPED<br>MEMBERS ACTUAL<br>(including transfers) |  |
| JULY/AUG/SEPT         | 2             | 8         | 0             | JULY/AUG/SEPT         | 20                    | 166                     | 10                                                 |  |
| OCT/NOV/DEC           | 0             | 0         | 0             | OCT/NOV/DEC           | 15                    | 0                       | 0                                                  |  |
| JAN/FEB/MAR           | 2             | 0         | 0             | JAN/FEB/MAR           | 20                    | 0                       | 0                                                  |  |
| APR/MAY/JUNE          | 5             | 0         | 0             | APR/MAY/JUNE          | 30                    | 0                       | 0                                                  |  |