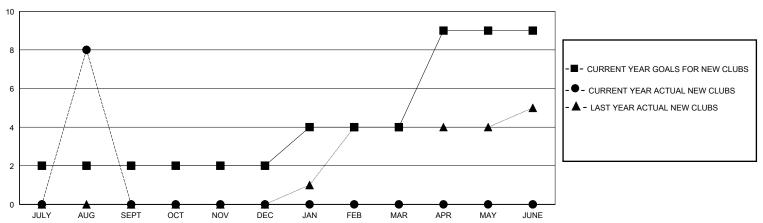

## GOALS AND ACTUAL NEW CLUBS CUMULATIVE

## District 315B1

Results as of: 8/31/2024

GMT: LOCATION REP OF BANGLADESH GMT CA

| Clubs                 |               |           |               | Members               |                       |                         |                                                    |  |
|-----------------------|---------------|-----------|---------------|-----------------------|-----------------------|-------------------------|----------------------------------------------------|--|
| RESULTS FOR 2024-2025 |               |           |               | RESULTS FOR 2024-2025 |                       |                         |                                                    |  |
| QUARTER               | NEW CLUB GOAL | NEW CLUBS | DROPPED CLUBS | QUARTER MEMB          | ER GROWTH NET<br>GOAL | MEMBER GROWTH<br>ACTUAL | DROPPED<br>MEMBERS ACTUAL<br>(including transfers) |  |
| JULY/AUG/SEPT         | 2             | 8         | 0             | JULY/AUG/SEPT         | 20                    | 166                     | 10                                                 |  |
| OCT/NOV/DEC           | 0             | 0         | 0             | OCT/NOV/DEC           | 15                    | 0                       | 0                                                  |  |
| JAN/FEB/MAR           | 2             | 0         | 0             | JAN/FEB/MAR           | 20                    | 0                       | 0                                                  |  |
| APR/MAY/JUNE          | 5             | 0         | 0             | APR/MAY/JUNE          | 30                    | 0                       | 0                                                  |  |